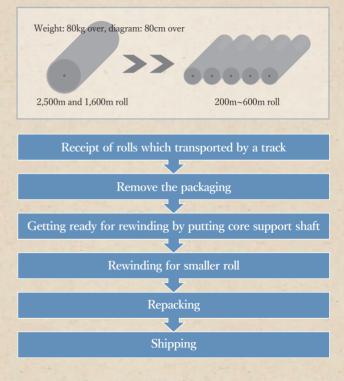

## Support of handling non-woven fabric.

Haven't you handled non-woven fabric for protective gown during the pandemic?

There was a case of difficulties of setting them to the machine. Since the thickness of the non-woven fabric, 2,500m roll and 1,600m roll and the diameter of them are over 80cm, and the weight are over 80kg.

(There was a case of difficulties of setting them to the machine.)

As a solution, we are providing the service of rewinding for a smaller roll at Mikuni and Iwaki production base. If you have the same problem, please let us know.