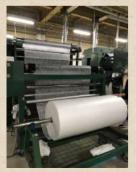

## Support of handling non-woven fabric.

Haven't you handled non-woven fabric for protective gown during the pandemic?

There was a case of difficulties of setting them to the machine. Since the thickness of the non-woven fabric, 2,500m roll and 1,600m roll and the diameter of them are over 80cm, and the weight are over 80kg.

(There was a case of difficulties of setting them to the machine.)

As a solution, we are providing the service of rewinding for a smaller roll at Mikuni and Iwaki production base. If you have the same problem, please let us know.