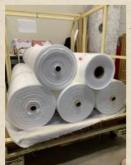

## Support of handling non-woven fabric.

Haven't you handled non-woven fabric for protective gown during the pandemic?

There was a case of difficulties of setting them to the machine. Since the thickness of the non-woven fabric, 2,500m roll and 1,600m roll and the diameter of them are over 80cm, and the weight are over 80kg.

(There was a case of difficulties of setting them to the machine.)

As a solution, we are providing the service of rewinding for a smaller roll at Mikuni and Iwaki production base. If you have the same problem, please let us know.