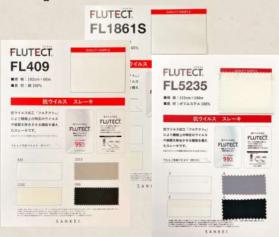

## NEW product!!! Sankei Original product "Antiviral Pongee FL5235"

Original Pongee B5235 with antiviral FLUTECT processing by Shikibo. FLUTECT processing reduce 99% and inhibit the growth of specified viruses on fabric. The effect will be kept after 10 time washing.

Product No. FL5235 Width: 122cm × 100m

Composition: Polyester 100% Color: off-white, cream, gray, black

\*Do not use for inside of face mask (part of touching mouth)

What is Pongee?

Pongee is a plain weave fabric which has moderate swell, texture and exterior as staple fiber fabric by using false twist yarn for both warp and weft. It is one of a representative and classic fabric in northern part of Japan since the Water jet room machine has been developed.

## Sankei's original sample books are released.

Antiviral finishing

**FLUTECT** 

FL409 FL1861S FL5235

[Antiviral and Antibacterial Elastic band]

Feature tag are available to be provided.