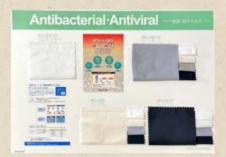

## NEW product!!! Sankei Original product "Antiviral Pongee FL5235"

Original Pongee B5235 with antiviral FLUTECT processing by Shikibo. FLUTECT processing reduce 99% and inhibit the growth of specified viruses on fabric. The effect will be kept after 10 time washing.

Product No. FL5235 Width: 122cm × 100m

Composition: Polyester 100% Color: off-white, cream, gray, black

\*Do not use for inside of face mask (part of touching mouth)

What is Pongee?

Pongee is a plain weave fabric which has moderate swell, texture and exterior as staple fiber fabric by using false twist yarn for both warp and weft. It is one of a representative and classic fabric in northern part of Japan since the Water jet room machine has been developed.

## Sankei's original sample books are released.

Antiviral finishing

**FLUTECT** 

FL409 FL1861S FL5235

[Antiviral and Antibacterial Elastic band]

Feature tag are available to be provided.