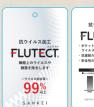

## NEW product!!! Sankei Original product "Antiviral Pongee FL5235"

Original Pongee B5235 with antiviral FLUTECT processing by Shikibo. FLUTECT processing reduce 99% and inhibit the growth of specified viruses on fabric. The effect will be kept after 10 time washing.

Product No. FL5235 Width: 122cm × 100m

Composition: Polyester 100% Color: off-white, cream, gray, black

\*Do not use for inside of face mask (part of touching mouth)

What is Pongee?

Pongee is a plain weave fabric which has moderate swell, texture and exterior as staple fiber fabric by using false twist yarn for both warp and weft. It is one of a representative and classic fabric in northern part of Japan since the Water jet room machine has been developed.